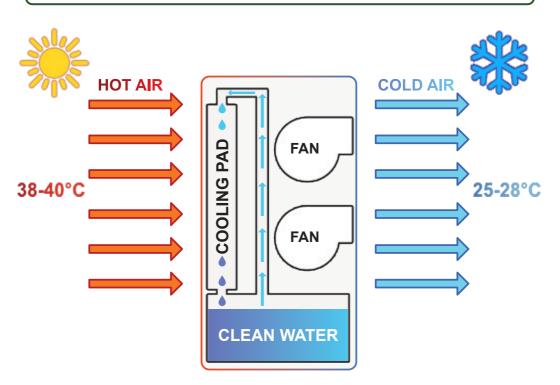

heels, allowing our customers to the cooler freely and lock it firmly at customers' desired location.

### Know Your Cooler 了解你的冷风机



### 2in 1 Air Cooler

This unique Air Cooler contains 2 Centrifugal Fans which each can run up to 15,000m³/hr, making it 30,000m³/hr in total.

It has 2 different Air Outlets and each contains its own powerful Centrifugal Fans, it could produce 2 very strong airflows in 2 different directions making it Multi-angle.

Given its size/dimension, power & functionality, the cooler can help our cilents to Save Space Usage & Utility Cost.



2x Centrifugal Fan (Copper Motor)



**Multi-angle Airflows** 



Max Airflow Distance: 20M - 25M



### Know Your Cooler | 了解你的冷风机



The Air Cooler that has the Performance of 2 and BETTER!

SAVE SPACE SAVE ENERGY SAVE COST