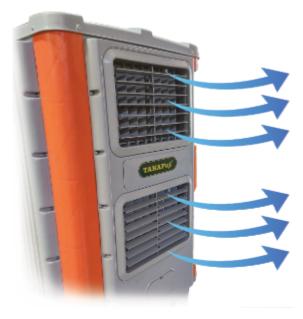

### 2in 1 Air Cooler

This unique Air Cooler contains 2 Centrifugal Fans which each can run up to 15,000m³/hr, making it 30,000m³/hr in total.

It has 2 different Air Outlets and each contains its own powerful Centrifugal Fans, it could produce 2 very strong airflows in 2 different directions making it Multi-angle.

Given its size/dimension, power & functionality, the cooler can help our cilents to Save Space Usage & Utility Cost.

2x Centrifugal Fan (Copper Motor)

**Multi-angle Airflows** 

Max Airflow Distance: 20M - 25M