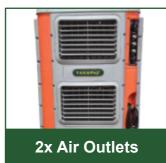

### 2in 1 Air Cooler

This unique Air Cooler contains 2 Centrifugal Fans which each can run up to 15,000m³/hr, making it 30,000m³/hr in total.

It has 2 different Air Outlets and each contains its own powerful Centrifugal Fans, it could produce 2 very strong airflows in 2 different directions making it Multi-angle.

Given its size/dimension, power & functionality, the cooler can help our cilents to Save Space Usage & Utility Cost.

2x Centrifugal Fan (Copper Motor)

**Multi-angle Airflows** 

Max Airflow Distance: 20M - 25M