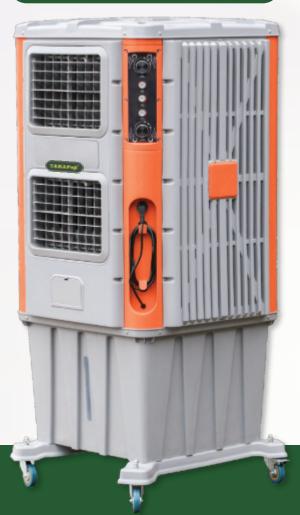

## **Twin Turbo Air Cooler**

双离心冷风机

No.1 Air Cooler Brand in Malaysia

**Model: TANK-300** 

# Specification | 规格

| Air Flow / 风量           | 30,000 m³/hr<br>[15,000 m³/hr] x2 |
|-------------------------|-----------------------------------|
| Power / 功率              | <b>1.1 KW</b> [0.55KW / Fan] x2   |
| Voltage / 电压            | 230 V                             |
| Control Type / 控制类型     | Manual Control / 手动控制             |
| Fan Type / 风扇类型         | Centrifugal / 离心式                 |
| Cover Area / 使用面积       | 200 m²                            |
| Noise / 噪音              | 60 - 70 dB                        |
| Water Tank / 水箱         | 180 L                             |
| Water Consumption / 用水量 | 10 - 15 L/hr                      |
| Dimension / 尺寸          | 750 x 750 x 1600 mm               |
| Net Weight / 净重         | 44.5 kg                           |