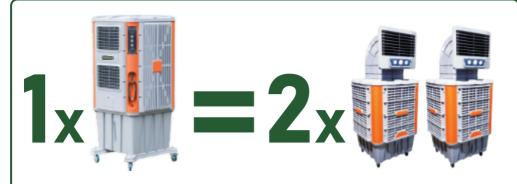

Given its size/dimension, power & functionality, the cooler can help our cilents to Save Space Usage & Utility Cost.

2x Centrifugal Fan (Copper Motor)

**Multi-angle Airflows** 

Max Airflow Distance: 20M - 25M

### Know Your Cooler | 了解你的冷风机

The Air Cooler that has the Performance of 2 and BETTER!

SAVE SPACE SAVE ENERGY SAVE COST