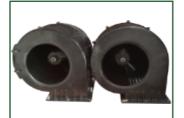

### 2in 1 Air Cooler

This unique Air Cooler contains 2 Centrifugal Fans which each can run up to 15,000m³/hr, making it 30,000m³/hr in total.

It has 2 different Air Outlets and each contains its own powerful Centrifugal Fans, it could produce 2 very strong airflows in 2 different directions making it Multi-angle.

Given its size/dimension, power & functionality, the cooler can help our cilents to Save Space Usage & Utility Cost.

2x Centrifugal Fan (Copper Motor)

**Multi-angle Airflows** 

Max Airflow Distance: 20M - 25M