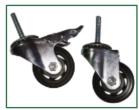

#### Wheels

Our Air Coolers contains 2x Brake Wheels and 2x Standard Wheels, allowing our customers to the cooler freely and lock it firmly at customers' desired location.