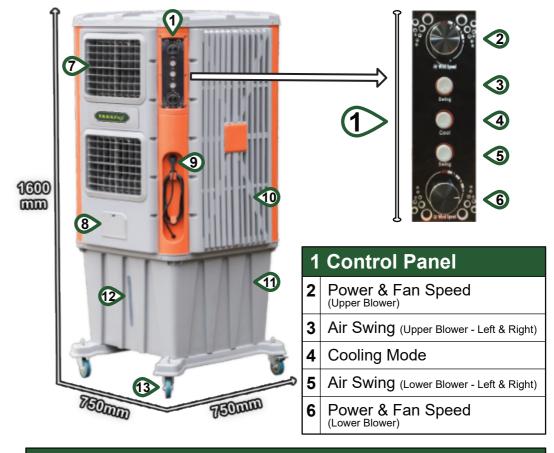

## Know Your Cooler 了解你的冷风机

| Air Cooler (Front) |                                                         |
|--------------------|---------------------------------------------------------|
| 7                  | Manual Movable Louvers (Up & Down)                      |
| 8                  | Manual Water Inlet                                      |
| 9                  | Power Cable                                             |
| 10                 | Removable Dust Filter & Cooling Pad (Right & Left Side) |
| 11                 | 180L Water Tank                                         |
| 12                 | Water Level Indicator                                   |
| 13                 | Front Wheels (Brake Wheels)                             |

### Know Your Cooler | 了解你的冷风机

### Air Cooler (Back)

- Removable Dust Filter & Cooling Pad (Back side)
- Auto Water Inlet (1/2") (Water Tank)
- Water Drain (Water Tank) 3
- Back Wheels (Non-Brake Wheels)

### Know Your Cooler 了解你的冷风机